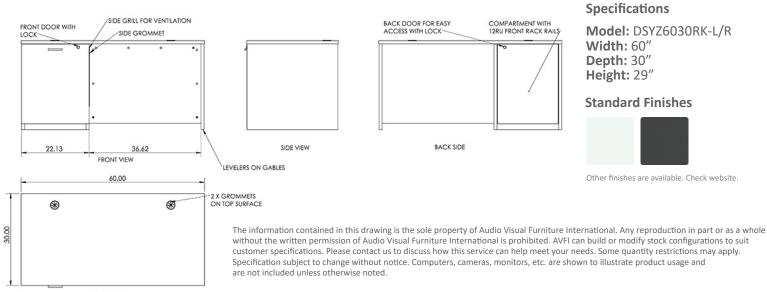

## Standard Features

- Large top surface to accommodate multiple monitors
- Grommets on top and sides organize the wires on the desk
- The 12U equipment rack can be purchased on the left (model DSYZ6030RK-L) or right (model DSYZ6030RK-R) side of the unit
- 12U front space rack rails, bottom and side grill for ventilation
- Rear and front locking doors to provide easy access to your electronics
- Long modesty panel
- Levelers on side gables
- Many laminate finishes to choose from
- Ships fully assembled

TOP VIEW