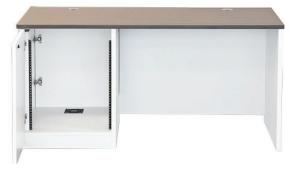

## Standard Features

- Large top surface to accommodate multiple monitors
- Grommets on top and sides organize the wires on the desk
- The 12U equipment rack can be purchased on the left (model DSYZ6030RK-L) or right (model DSYZ6030RK-R) side of the unit
- 12U front space rack rails, bottom and side grill for ventilation
- Rear and front locking doors to provide easy access to your electronics
- Long modesty panel
- Levelers on side gables
- Many laminate finishes to choose from
- Ships fully assembled