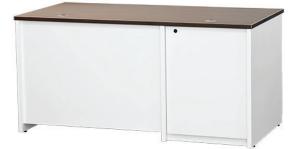

## DSYZ6030RK-L/R Multi-Functional Desk

DSYZ6030RK-L shown

**DSYZ6030RK-L** (rack on left side) and **DSYZ6030RK-R** (rack on right side) are multi-functional desks with 12U rack rails included. It is the ideal solution for teachers, students, and AV producers.

## Standard Features

- Large top surface to accommodate multiple monitors
- Grommets on top and sides organize the wires on the desk
- The 12U equipment rack can be purchased on the left (model DSYZ6030RK-L) or right (model DSYZ6030RK-R) side of the unit
- 12U front space rack rails, bottom and side grill for ventilation
- Rear and front locking doors to provide easy access to your electronics
- Long modesty panel
- Levelers on side gables
- Many laminate finishes to choose from
- Ships fully assembled