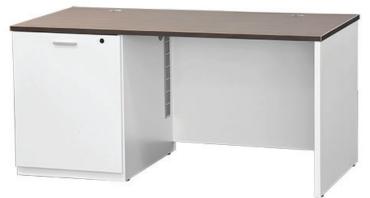

## DSYZ6030RK-L/R Multi-Functional Desk

DSYZ6030RK-L shown

**DSYZ6030RK-L** (rack on left side) and **DSYZ6030RK-R** (rack on right side) are multi-functional desks with 12U rack rails included. It is the ideal solution for teachers, students, and AV producers.

## Standard Features

- Large top surface to accommodate multiple monitors
- Grommets on top and sides organize the wires on the desk
- The 12U equipment rack can be purchased on the left (model DSYZ6030RK-L) or right (model DSYZ6030RK-R) side of the unit
- 12U front space rack rails, bottom and side grill for ventilation
- Rear and front locking doors to provide easy access to your electronics
- Long modesty panel
- Levelers on side gables
- Many laminate finishes to choose from
- Ships fully assembled